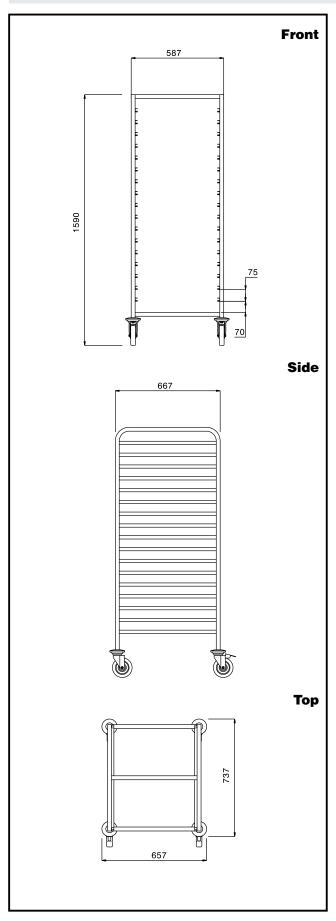

## **Key Information:**

 ${\bf External\ dimensions,\ Width:}$ 

361258 (SCB172) 657 mm
External dimensions, Depth: 737 mm
External dimensions, Height: 1590 mm
Net weight: 20 kg

Service Trolleys 17GN2/1 Container Trolley