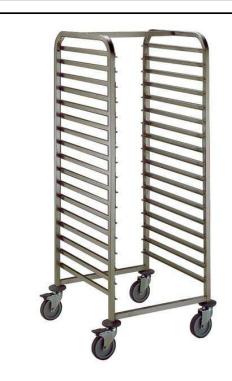

# Service Trolleys 17GN2/1 Container Trolley

| ITEM #  |  |  |
|---------|--|--|
| MODEL # |  |  |
| NAME #  |  |  |
| -       |  |  |
| SIS #   |  |  |
| ΔΙΔ #   |  |  |

361258 (SCB172)

34 1/1 or 17 2/1 GN container trolley, 75 mm pitch

#### Item No.

Constructed in 304 AISI stainless steel. Framework in square 25x25mm tubing, completely welded. The C-shaped "non-tip" runners, with upturn at each end, can accommodate GN containers 2/1, 1/1, 1/2 and 1/3. N. 4 swivelling castors, two with brakes, mm125 in diameter, fitted with plastic bumpers.

#### **Main Features**

- Framework in square 25x25 mm tubing, completely welded.
- Equipped with C-shaped "non-tip" runners, with upturn at each end.
- 4 pivoting Ø 125 mm wheels, 2 of which with brakes, fitted with plastic bumpers
- Accomodates 2/1 GN containers.